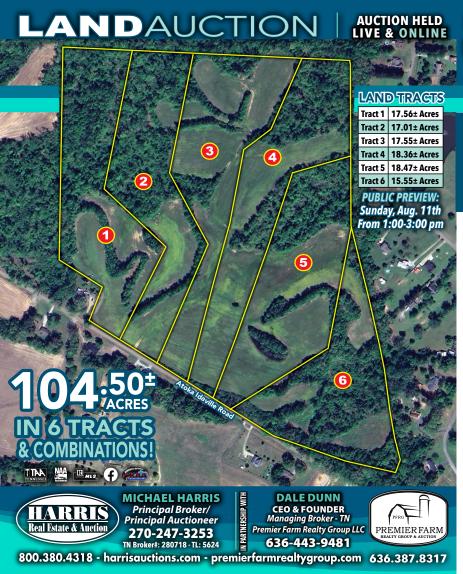

Located off Atoka Idaville Road just southeast of Idaville, sits this 104.5± acres that will be parceled off into 6 affordable tracts, with each offering a pristine location for your new home.

ANY NUMBER OF TRACTS CAN BE PURCHASED OR BUY IT ALL
PARTAGE GOUNTAY LAMING LOCATION
GAS, ELECTRICITY, AND WATER
AVAILABLE AT THE ROAD
APPROXIMATION OF MEMBERS, TIN

REAL ESTATE TERMS: The property will be offered in (6) six individual tracts, any combination of tracts, or as a whole property. The property will be sold in the manner resulting in the highest total sale price. A 7% Buyer's Premium will be added to the final bid and included in the deed transaction sale price. 15% as down payment on the day of the auction with balance in cash at closing on or before 30 days. The down payment may be in the form of cashier's check, personal check, or corporate check. YOUR BIDDING IS NOT CONDITIONAL UPON FINANCING, 50 BE SURE YOU HAVE ARRANGED FINANCING, IF NEEDED, AND ARE CAPABLE OF PAYING CASH AT CLOSING. SURVEY: The property will be sold by a new survey. Buyer will be responsible for \$27.80 per surveyed acre.