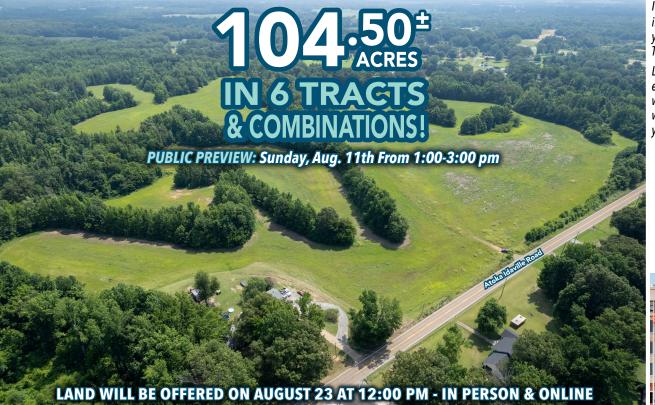

## LANDAUCTION FRIDAY, August 23rd, 2024 @ 12:00 PM PROPERTY LOCATED: 5500 Atoka Idaville Rd/Hwy 206, Brighton, TN 37211

If you are in the market for a piece of land in the country to build your forever home, you should check out this Tipton County, Tennessee Auction!

Located off Atoka Idaville Road just southeast of Idaville, sits this 104.5± acres that will be parceled off into 6 affordable tracts, with each offering a pristine location for your new home.

ANY NUMBER OF TRACTS CAN BE PURCHASED OR BUY IT ALL
PARTAGE GOUNTAY LAMING LOCATION
GAS, ELECTRICITY, AND WATER
AVAILABLE AT THE ROAD
APPROXIMATION OF MEMBERS, TIN